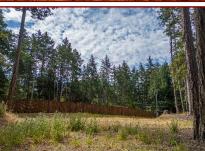

### 3614 Jolly Roger Cres

Roe Lake (Gulf Islands National Park)

3614 Jolly Roger Cr

Get ready to make your dream of building on the Southern Gulf Islands come true! This beautiful and sunny lot is prepped and ready for you to bring your building plans! This south facing lot backs onto a large 92 acre property making it likely that the new owner will enjoy continued privacy in the back yard. Additionally one side of the lot has already been fenced adding to the privacy potential! Municipal water is available at the lot line and a hydro pole is already in place making developing those services that much more accessible. A septic system will be required. Within walking distance from Pender Islands famous Disc Golf Park and many hiking trails. Residents of Magic Lake may be eligible for moorage at Thieves Bay Marina which is offered at a much lower price than other marinas and is only a 6 minute drive away!

#### Lot Acres: 0.44

Water: Municipal – to lot

Thieves Bay Marina

*Waste:* Septic system required

Services: At lot line

Driveway: Dirt

Bldg Scheme: No

#### Lot Features:

- Quiet area

Shingle Bay Park

- Private Property
- Cleared
- Level
- Rectangular lot

- Magic Lake with access to Thieves Bay Marine with low moorage rates and tennis courts.

Pender Island • Saturna Island • Vancouver Island www.DocksideRealty.ca info@DocksideRealty.ca • 250-629-3383