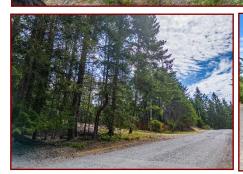

### 3614 Jolly Roger Cres

Roe Lake (Gulf Islands National Park)

3614 Jolly Roger Cr

Get ready to make your dream of building on the Southern Gulf Islands come true! This beautiful and sunny lot is prepped and ready for you to bring your building plans! This south facing lot backs onto a large 92 acre property making it likely that the new owner will enjoy continued privacy in the back yard. Additionally one side of the lot has already been fenced adding to the privacy potential! Municipal water is available at the lot line and a hydro pole is already in place making developing those services that much more accessible. A septic system will be required. Within walking distance from Pender Islands famous Disc Golf Park and many hiking trails. Residents of Magic Lake may be eligible for moorage at Thieves Bay Marina which is offered at a much lower price than other marinas and is only a 6 minute drive away!

#### Lot Acres: 0.44

Water: Municipal – to lot

Thieves Bay Marina

*Waste:* Septic system required

Services: At lot line

Driveway: Dirt

Bldg Scheme: No

#### Lot Features:

- Quiet area

Shingle Bay Park

- Private Property
- Cleared
- Level
- Rectangular lot

- Magic Lake with access to Thieves Bay Marine with low moorage rates and tennis courts.

Pender Island • Saturna Island • Vancouver Island www.DocksideRealty.ca info@DocksideRealty.ca • 250-629-3383