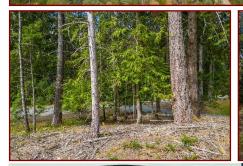

### 3614 Jolly Roger Cres

Roe Lake (Gulf Islands National Park)

3614 Jolly Roger Cr

Get ready to make your dream of building on the Southern Gulf Islands come true! This beautiful and sunny lot is prepped and ready for you to bring your building plans! This south facing lot backs onto a large 92 acre property making it likely that the new owner will enjoy continued privacy in the back yard. Additionally one side of the lot has already been fenced adding to the privacy potential! Municipal water is available at the lot line and a hydro pole is already in place making developing those services that much more accessible. A septic system will be required. Within walking distance from Pender Islands famous Disc Golf Park and many hiking trails. Residents of Magic Lake may be eligible for moorage at Thieves Bay Marina which is offered at a much lower price than other marinas and is only a 6 minute drive away!

#### Lot Acres: 0.44

Water: Municipal – to lot

Thieves Bay Marina

*Waste:* Septic system required

Services: At lot line

Driveway: Dirt

Bldg Scheme: No

#### Lot Features:

- Quiet area

Shingle Bay Park

- Private Property
- Cleared
- Level
- Rectangular lot

- Magic Lake with access to Thieves Bay Marine with low moorage rates and tennis courts.

Pender Island • Saturna Island • Vancouver Island www.DocksideRealty.ca info@DocksideRealty.ca • 250-629-3383