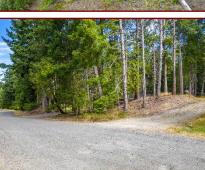

### 3614 Jolly Roger Cres

Roe Lake (Gulf Islands National Park)

3614 Jolly Roger Cr

Get ready to make your dream of building on the Southern Gulf Islands come true! This beautiful and sunny lot is prepped and ready for you to bring your building plans! This south facing lot backs onto a large 92 acre property making it likely that the new owner will enjoy continued privacy in the back yard. Additionally one side of the lot has already been fenced adding to the privacy potential! Municipal water is available at the lot line and a hydro pole is already in place making developing those services that much more accessible. A septic system will be required. Within walking distance from Pender Islands famous Disc Golf Park and many hiking trails. Residents of Magic Lake may be eligible for moorage at Thieves Bay Marina which is offered at a much lower price than other marinas and is only a 6 minute drive away!

#### Lot Acres: 0.44

Water: Municipal – to lot

Thieves Bay Marina

*Waste:* Septic system required

Services: At lot line

Driveway: Dirt

Bldg Scheme: No

#### Lot Features:

- Quiet area

Shingle Bay Park

- Private Property
- Cleared
- Level
- Rectangular lot

- Magic Lake with access to Thieves Bay Marine with low moorage rates and tennis courts.

Pender Island • Saturna Island • Vancouver Island www.DocksideRealty.ca info@DocksideRealty.ca • 250-629-3383